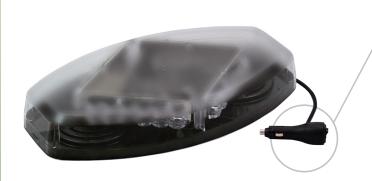

### Model: with Dual button cigar-plug.

## MINIBAR =

RED: To +VDC (ECE R65 version - fuse @8A) (SAE version - fuse @6A)

(ECONO version - fuse @3A)

BLACK: To Chassis Ground (-)

**BLUE:** Flash patterns & Synchronization

- · Momentarily apply +VDC to BLUE for Flash Pattern change
- · Continuously apply +VDC to BLUE for Low Power
- · Connect BLUE wires of all minibars together for synchronization; all units must be set at the same pattern