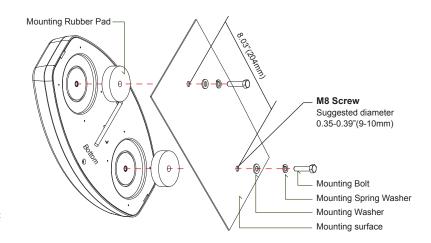

|
| 3   | Double (split)      | 11  | Double             | 19  | Steady           |
| 4   | Quad (split)        | 12  | Quad               | 20  | Single [2Hz]     |
| 5   | Quint (split)       | 13  | Quint              | 21  | Double [2Hz R65] |
| 6   | Mega (split)        | 14  | Mega               | 22  | Triple [2Hz]     |
| 7   | Ultra (split)       | 15  | Ultra              | 23  | Quad [2Hz]       |
| 8   | Single-Quad (split) | 16  | Single-Quad        |     |                  |

Note: i. This unit may not factory set at FP#1

ii. Actual approval based on model ordered.

# MINIBAR —

### **1-BOLT MOUNT**

# M12 Screw Suggested diameter 0.51-0.55"(13-14mm) Mounting Nut Bracket Bolt Spring Washer Washer Washer Mounting Pad Mounting Bracket

Mounting Bolt

### **2-BOLT MOUNT**



### **4-BOLT MOUNT**



### **MAGNETIC MOUNT**