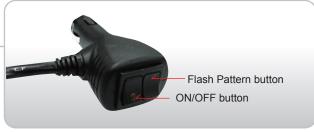

### Model: with Dual button cigar-plug.

### **FLASH PATTERNS**

Momentarily apply +VDC to **BLUE** or push Flash Pattern button:

- · Once for next pattern
- · Quick 3 times for reset to FP#1

| FP# | Flash Patterns      | FP# | Flash Patterns     | FP# | Flash Patterns   |
|-----|---------------------|-----|--------------------|-----|------------------|
| 1   | Random              | 9   | Single H/L (split) | 17  | Single H/L       |
| 2   | Single (split)      | 10  | Single             | 18  | Steady (half)    |
| 3   | Double (split)      | 11  | Double             | 19  | Steady           |
| 4   | Quad (split)        | 12  | Quad               | 20  | Single [2Hz]     |
| 5   | Quint (split)       | 13  | Quint              | 21  | Double [2Hz R65] |
| 6   | Mega (split)        | 14  | Mega               | 22  | Triple [2Hz]     |
| 7   | Ultra (split)       | 15  | Ultra              | 23  | Quad [2Hz]       |
| 8   | Single-Quad (split) | 16  | Single-Quad        |     |                  |