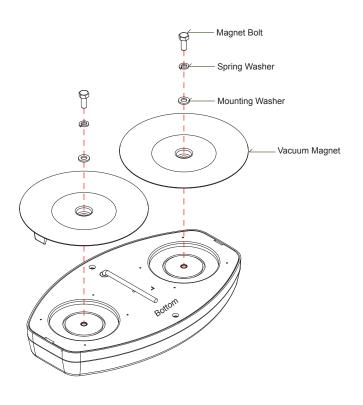

### **MAGNETIC MOUNT**

### **WARNING:**

It is not recommended to use magnetically mounted warning devices on outside of vehicle in motion.

Usage is at the sole risk and responsibility of the user.

(For moving vehicles, please use Power Mags)