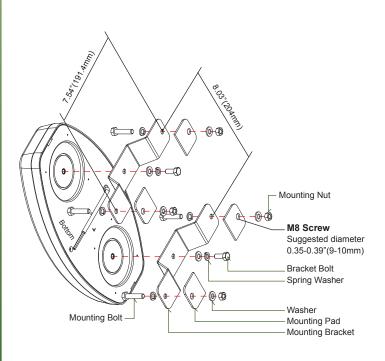

### **2-BOLT MOUNT**

# M12 Screw Suggested diameter 0.51-0.55"(13-14mm) Mounting Nut Bracket Bolt Spring Washer Washer Washer Mounting Pad Mounting Bracket

Mounting Bolt